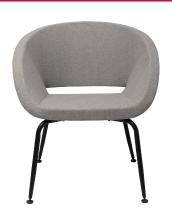

## **OPAL TUB CHAIR**

The Rapidline Opal Tub Chair features a comfortable rounded design making it the perfect choice to add to any modern office environment.

The upholstered moulded foam seat with black powdercoated skeleton ensures durability and support.

## **PRODUCT DESCRIPTION**

Opal Tub Chair - Light Grey
690mm W x 660mm D x 750mm H
410mm Seat Height
Robust Black P/C Steel Frame
Iron Rack Inner Of Back And Seat With Molded Foam
Foam Is Manufactured To CA117 Standard
Leveling Feet