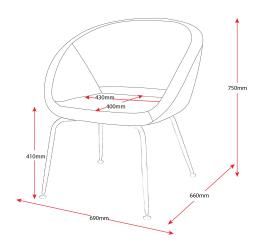

## **PRODUCT DESCRIPTION**

Opal Tub Chair - Light Grey
690mm W x 660mm D x 750mm H
410mm Seat Height
Robust Black P/C Steel Frame
Iron Rack Inner Of Back And Seat With Molded Foam
Foam Is Manufactured To CA117 Standard
Leveling Feet

## **Dimensions**

Back Height 350mm seat depth 400mm seat height 410mm seat width 430mm weight rating 120kg