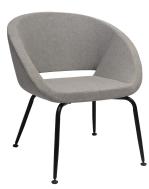

## **OPAL TUB CHAIR**

The Rapidline Opal Tub Chair features a comfortable rounded design making it the perfect choice to add to any modern office environment.

The upholstered moulded foam seat with black powdercoated skeleton ensures durability and support.

## **PRODUCT DESCRIPTION**

Opal Tub Chair - Light Grey
690mm W x 660mm D x 750mm H
410mm Seat Height
Robust Black P/C Steel Frame
Iron Rack Inner Of Back And Seat With Molded Foam
Foam Is Manufactured To CA117 Standard
Leveling Feet