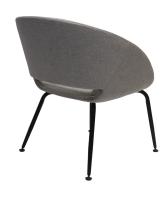

## **OPAL TUB CHAIR**

The Rapidline Opal Tub Chair features a comfortable rounded design making it the perfect choice to add to any modern office environment.

The upholstered moulded foam seat with black powdercoated skeleton ensures durability and support.

## **PRODUCT DESCRIPTION**

Opal Tub Chair - Light Grey
690mm W x 660mm D x 750mm H
410mm Seat Height
Robust Black P/C Steel Frame
Iron Rack Inner Of Back And Seat With Molded Foam
Foam Is Manufactured To CA117 Standard
Leveling Feet